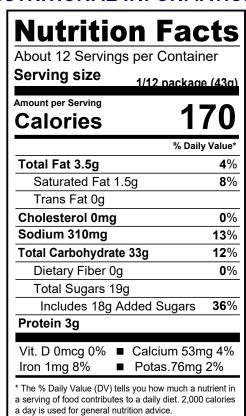

e, Locust Bean Gum, Guar Gum, Xanthan Gum, Soy Lecithin.

### ALLERGENS: CONTAINS: MILK, EGG, WHEAT, SOY.

(This list is not intended to address all substances that may represent an allergen risk to certain individuals.)

Because unintentional cross contamination can always be a possibility, however remote, the following statement may be printed on the packaging:

Made on equipment that processes tree nuts.

### KOSHER: Dairy (cRc)

## SHELF LIFE AND STORAGE:

One year from date of manufacture when stored in a cool dry area out of direct sunlight.

#### **BIOENGINEERING STATEMENT:**

Contains a Bioengineered Food Ingredient

#### COUNTRY OF ORIGIN: USA

NOTICE: This statement is complete and true as of the date of this document to the best of our knowledge.

#### NUTRITIONAL INFORMATION: