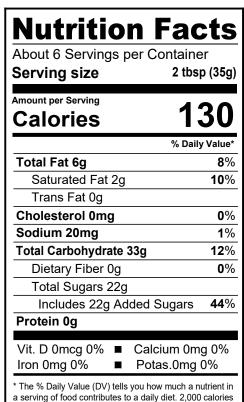

#### NUTRITIONAL INFORMATION:

a serving of food contributes to a daily diet. 2,000 calories a day is used for general nutrition advice.

PREPARED: December 10, 2021