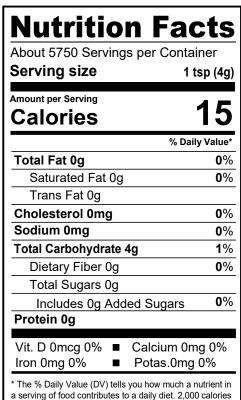

# NUTRITIONAL INFORMATION:

a serving of food contributes to a daily diet. 2,000 calories a day is used for general nutrition advice.